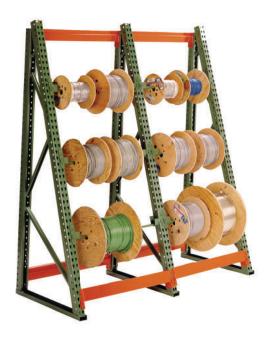

#### **Cable Reel**

Our cable reel rack assembles without tools in just minutes. Axle brackets with capacities of up to #2,000/pair drop in and lift out for quick changing of materials.