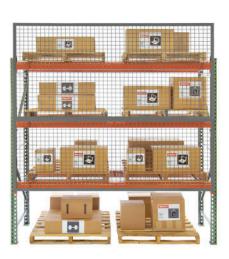

#### **Rack Guard**

Keep inventory contained and protect your employees with Rack Guard. Constructed of 8 gauge wire mesh welded into angle frames, Rack Guard helps prevent falling

material, improving overall product and personnel safety in your facilities.