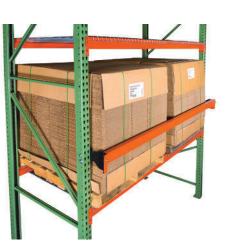

## Pallet Stop Beams

Husky Rack & Wire's exclusive pallet stop beams provide accurate pallet placement and prevent unsafe pallet overhang. Husky's standard

beams, used in combination with our pallet stop brackets, provide you with full bay width protection and are easy to install.