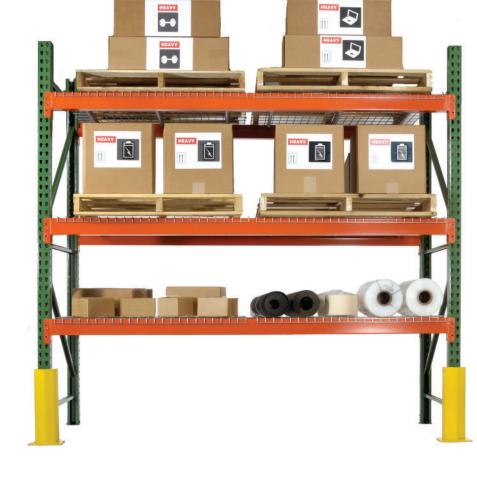

### PALLET RACK

## Pallet Stop Beams

Husky Rack & Wire's exclusive pallet stop beams provide accurate pallet placement and prevent unsafe pallet overhang. Husky's standard

beams, used in combination with our pallet stop brackets, provide you with full bay width protection and are easy to install.