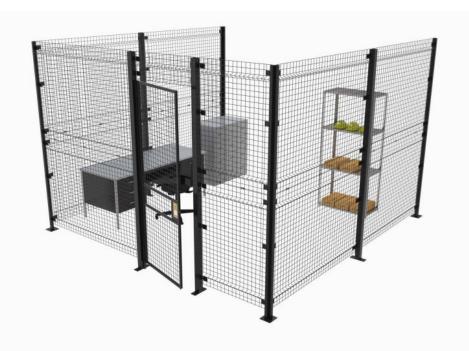

### Welded Wire Cages

Provide security and controlled access with our welded wire cages. Standard sizes ship in 48 hours and our panels are easily modified in the field to work around sprinkler systems, pipes, and other obstacles.