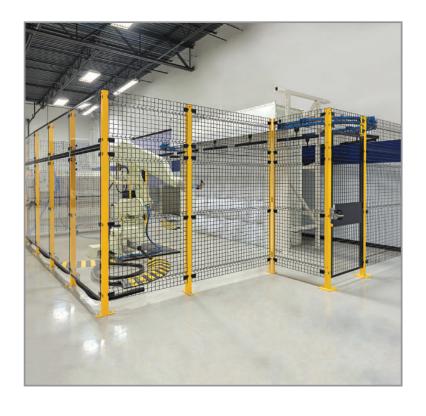

# Welox.

Velox is the fastest installing machine guarding system available. Most sizes are available to ship in 48 hours. Panels can be easily modified in the field to create your custom system.

www.getvelox.com