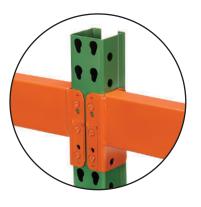

#### **Invincible Rack**

Invincible's teardrop pattern sets the industry standard and accepts most teardrop style beams. Beams feature the patented Bowlock® safety clip which installs automatically to prevent dislodgement. Many standard sizes available to ship in 48 hours.